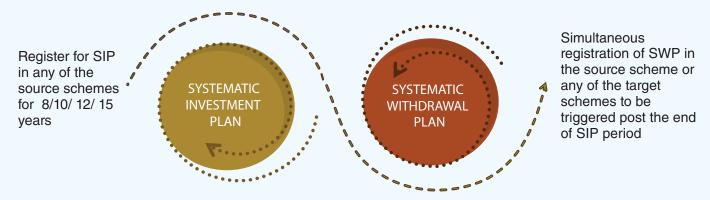

### What is MITRA SIP?

MITRA SIP IS A POTENT TOOL THAT IS A COMBINATION OF POTENTIAL WEALTH CREATION & SYSTEMATICALLY REAPING BENEFITS OF THE SAME

- Systematic Investment Plan (SIP) is a highly efficient tool for disciplined investment for attaining rupee cost averaging.
- Similarly, Systematic Withdrawal Plan (SWP) is a tool for that can be used for setting up systematic cashflows through automated withdrawals.
- MITRA SIP is a tool that combines these two powerful tools and lets investors create a comprehensive financial solution that can be used effectively to plan for investors future goals.

### How does MITRA SIP work?

MITRA SIP is an optional facility offered by SBI Mutual Fund. This feature does not in any way give assurance of the performance of any of the Schemes of SBI Mutual Fund or provide any guarantee of withdrawals through SWP mode. MITRA SIP allows investors to switch the SIP investments to a target scheme, post completion of the SIP tenure & monthly SWP will continue from the target scheme. The investor may select any other SWP Amount but is restricted to the multiples mentioned above and will be based on the initial SIP installment. For more details, please read Scheme Information Document and terms & guidelines of the Application Form carefully.