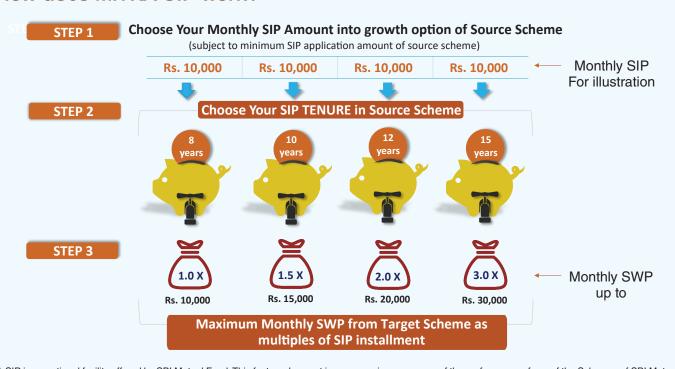

### How does MITRA SIP work?

MITRA SIP is an optional facility offered by SBI Mutual Fund. This feature does not in any way give assurance of the performance of any of the Schemes of SBI Mutual Fund or provide any guarantee of withdrawals through SWP mode. MITRA SIP allows investors to switch the SIP investments to a target scheme, post completion of the SIP tenure & monthly SWP will continue from the target scheme. The investor may select any other SWP Amount but is restricted to the multiples mentioned above and will be based on the initial SIP installment. For more details, please read Scheme Information Document and terms & guidelines of the Application Form carefully.

## Illustration of MITRA SIP

An Investor making SIP investment in Source Scheme assuming growth rate @ 12% and SWP from a Target Scheme assuming growth rate @8%.

| SIP Period<br>(Years) | Monthly SIP<br>Amount (Rs.) | Investment<br>Amount (Rs.) | Market Value of<br>SIP (Rs.) | Max SWP =<br>multiple of SIP<br>installment | Monthly SWP<br>Amount (Rs.) | Market Value of<br>Investment after<br>SWP for 25 years<br>(Rs.) |
|-----------------------|-----------------------------|----------------------------|------------------------------|---------------------------------------------|-----------------------------|------------------------------------------------------------------|
| 8                     | 10,000                      | 9,60,000                   | 15,99,273                    | 1.0X                                        | 10,000                      | 22,28,681                                                        |
| 10                    | 10,000                      | 12,00,000                  | 23,00,387                    | 1.5X                                        | 15,000                      | 26,19,849                                                        |
| 12                    | 10,000                      | 14,40,000                  | 31,90,616                    | 2.0X                                        | 20,000                      | 43,99,152                                                        |
| 15                    | 10,000                      | 18,00,000                  | 49,95,802                    | 3.0X                                        | 30,000                      | 81,39,274                                                        |

The above is for illustration purpose only. The NAVs considered for computation is hypothetical & are not actual NAVs of any schemes. Exit Load Taxation and other deductibles, as applicable have not been considered in the above computation. MITRA SIP is an optional facility offered by SBI Mutual Fund. This feature does not in any way give assurance of the performance of any of the Schemes of SBI Mutual Fund or provide any guarantee of withdrawals through SWP mode. MITRA SIP allows investors to switch the SIP investments to a target scheme, post completion of the SIP tenure & monthly SWP can continue from the target scheme. The investor may select any other SWP Amount but is restricted to the multiples mentioned above, and will be based on the initial SIP installment. For more details, please read Scheme Information Document & general terms & guidelines of the Application Form carefully.